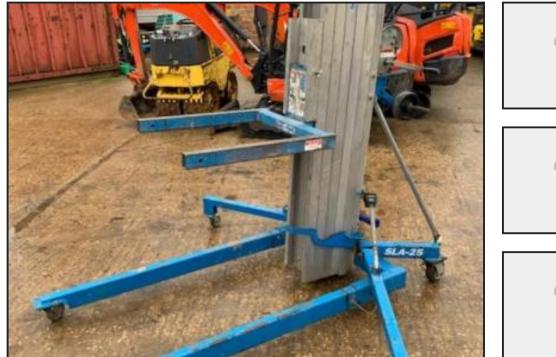

## Genie SLA25 Material Super Lift, for steel beam RSJ, Hoist 8 Metres

## £1,495.00

2012 Genie SLA25 manually operated material lift ideal for lifting steels RSJ, Beams

Max lift height: 26 ft 5 in or 7.94 metres capacity: 295kg stowed height: 6 ft 6.5 in or 1.99 metres machine weight: 204kg